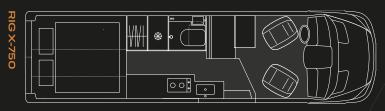

### > RIG X-750

Meet the powerful new Dovra RIG X-750 designed for those who need space and strength. With a 1,050 kg payload capacity and ample room for long trips, it's the perfect companion for extended journeys. Larger, tougher, and equipped for the most demanding adventures, the RIG X-750 is all about conquering distance with ease and comfort.

Exterior Length 754 cm

Long Bed 200 x 165 cm

Load Weight 1050 kg

Refridgerator 157 l

Stainless steel kitchen bench 202 cm

Wardrobe W 65 cm, H 180 cm, D 43 cm

Dovra is developed with a vision of being the ultimate adventure vehicle. With a generously equipped 4x4 MercedesBenz Sprinter chassi and all safety systems, we ensure that your journeys are both safe and exciting.