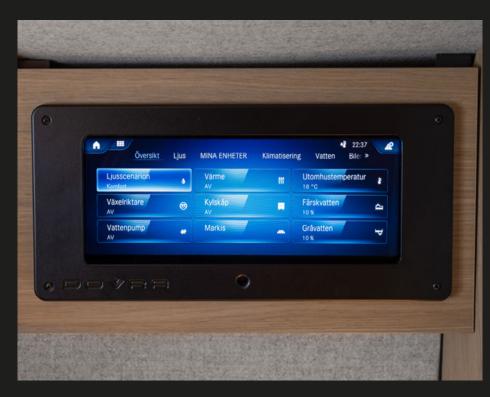

## > DOVRA ADVANCED CONTROL SYSTEM

Dovra's Digital Panel, integrated with the Mercedes MBAC system (Mercedes Benz Advanced Control), offers adventurers unparalleled control and convenience. From the driver's seat, Dovra's panel above the sliding door, or your smartphone, you can manage all key functions effortlessly. Adjust the living area temperature from the driver's cabin, select preset lighting settings from Dovra's panel, or extend the awning from your mobile device. Wherever you are, control essential functions from a single interface. This advanced system is incredibly easy to use, ensuring you focus on your adventure without hassle.

#### Technical

Adjust the living area temperature

Extend and retract the electric awning

Turn on the LED lighting on the awning

Monitor and manage energy usage

Check fresh water levels

Check gray water levels

Empty the gray water tank

Adjust lighting with preset options

Set the refrigerator temperature

> DEVELOPED FROM THE GROUND UP FOR OFF-ROAD USE, NOT CONVERTED FROM REGULAR MOTORHOMES.