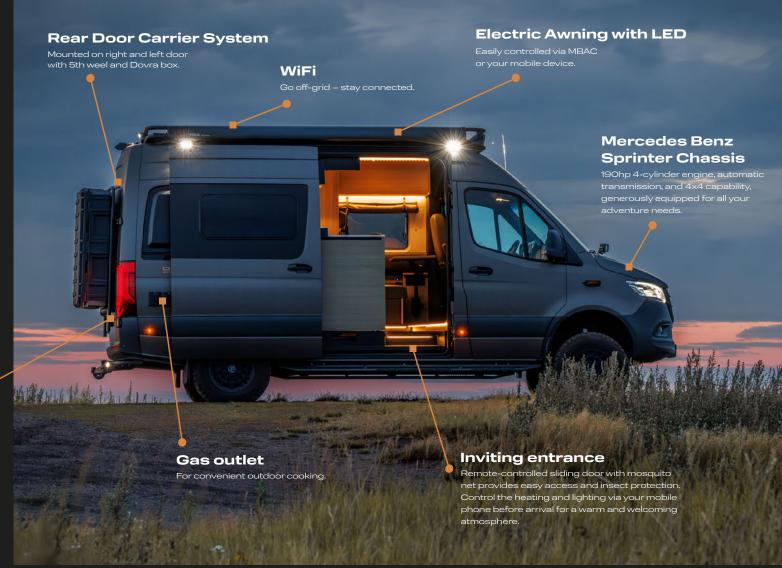

## > COMFORTABLY BEYOND YOUR COMFORT ZONE

Dovra is designed for adventure, promising comfort and convenience wherever you go. With smart features and a gear carrier system, is your Dovra always ready for new journeys. Advanced technology keeps you connected on the move, while luxurious accessories guarantee comfort. Explore new horizons and experiences without sacrificing the comforts of home

## > DOVRA ADVANCED CONTROL SYSTEM

Dovra's Digital Panel, integrated with the Mercedes MBAC system (Mercedes Benz Advanced Control), offers adventurers unparalleled control and convenience. From the driver's seat, Dovra's panel above the sliding door, or your smartphone, you can manage all key functions effortlessly. Adjust the living area temperature from the driver's cabin, select preset lighting settings from Dovra's panel, or extend the awning from your mobile device. Wherever you are, control essential functions from a single interface. This advanced system is incredibly easy to use, ensuring you focus on your adventure without hassle.

#### Technical

Adjust the living area temperature

Extend and retract the electric awning

Turn on the LED lighting on the awning

Monitor and manage energy usage

Check fresh water levels

Check gray water levels

Empty the gray water tank

Adjust lighting with preset options

Set the refrigerator temperature

> DEVELOPED FROM THE GROUND UP FOR OFF-ROAD USE, NOT CONVERTED FROM REGULAR MOTORHOMES.