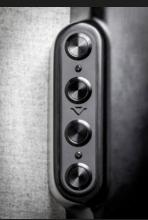

## > DOVRA ADVANCED CONTROL SYSTEM

Dovra's Digital Panel, integrated with the Mercedes MBAC system (Mercedes Benz Advanced Control), offers adventurers unparalleled control and convenience. From the driver's seat, Dovra's panel above the sliding door, or your smartphone, you can manage all key functions effortlessly. Adjust the living area temperature from the driver's cabin, select preset lighting settings from Dovra's panel, or extend the awning from your mobile device. Wherever you are, control essential functions from a single interface. This advanced system is incredibly easy to use, ensuring you focus on your adventure without hassle.

#### Technical

Adjust the living area temperature

Extend and retract the electric awning

Turn on the LED lighting on the awning

Monitor and manage energy usage

Check fresh water levels

Check gray water levels