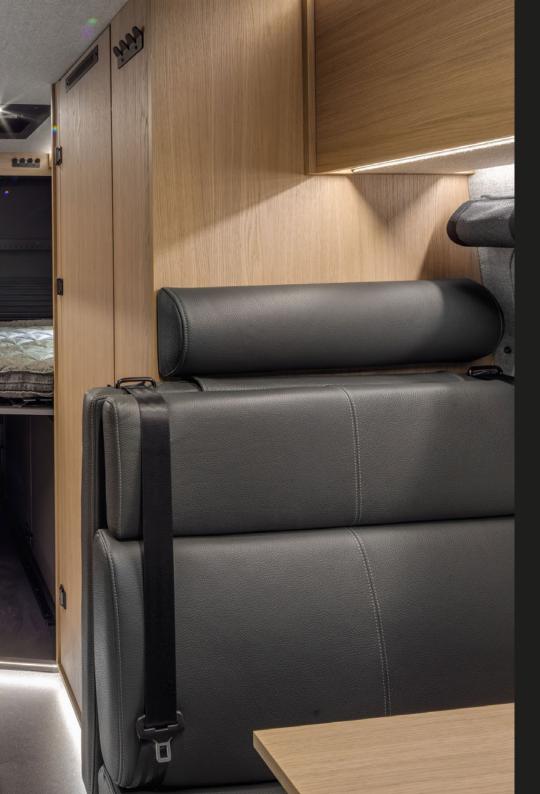

# Spacious and Comfortable Living Room.

Leather upholstery (fabric as option without extra cost)

Lounge sofa with detachable upper part

Table adjustable in three directions

Reversible front seats

Sockets for USB A, USB-C, and 230V

Reading lamps with USB-C sockets in black aluminum

Spacious storage

Dovra Premium Sound system

Adjustable lighting with quick selection

Curtains and mosquito nets

Step into the Dovra's living area, where comfort meets sophistication. Our meticulously designed sofa features a perfect incline to keep you comfortable during long journeys. Upon arrival, the upper part of the backrest can be effortlessly detached and mounted to the wall, transforming your seating into a lounge sofa with armrests, ideal for relaxation.

Upon arrival, the upper part of the backrest can be effortlessly detached and mounted to the wall, transforming your seating into a lounge sofa with armrests, ideal for relaxation.