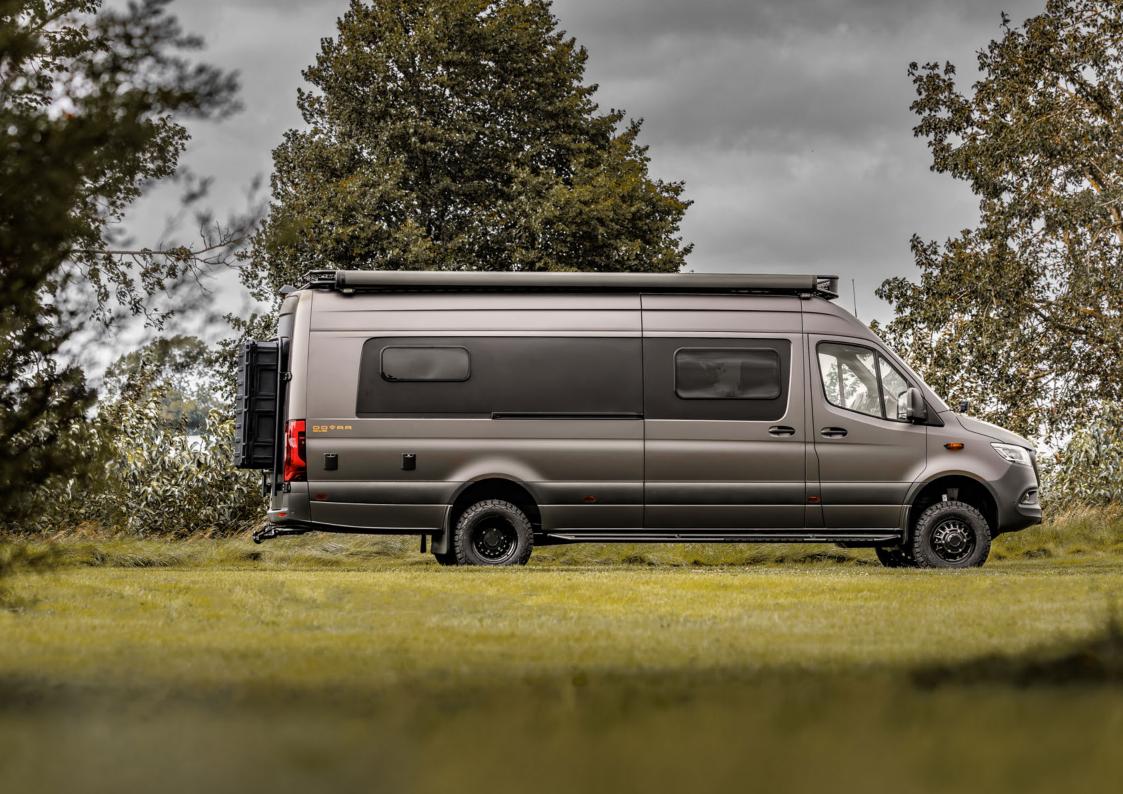

#### Built for Adventure

Dovra is developed from the ground up for off-road use, not converted from regular motorhomes. The vehicles are designed to withstand the toughest conditions on all your adventures.

#### Rugged Exterior

Engineered by off-road enthusiasts, Dovra designs all equipment, including rock sliders and roof racks. Visually, it resembles a vehicle suited for challenging missions rather than casual camping.

#### **Built for Adventure.**

Dovra is developed from the ground up for off-road use, not converted from regular motorhomes. The vehicles are designed to withstand the toughest conditions on all your adventures. The Tire Set-up for example, Black Rhino Arsenal with BF Goodrich All-Terrain Tire.

# Designed by Dovra.

Engineered by off-road enthusiasts, Dovra designs all equipment, from rock sliders to roof racks. Our own gear is complemented by components from world-leading manufacturers, such as a total of 19 LEDs from Vision X.