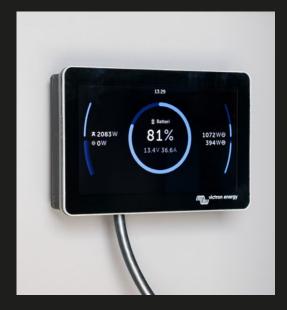

## > DOVRA ADVANCED CONTROL SYSTEM

Dovra's Digital Panel, integrated with the Mercedes MBAC system (Mercedes Benz Advanced Control), offers adventurers unparalleled control and convenience. From the driver's seat, Dovra's panel above the sliding door, or your smartphone, you can manage all key functions effortlessly. Adjust the living area temperature from the driver's cabin, select preset lighting settings from Dovra's panel, or extend the awning from your mobile device. Wherever you are, control essential functions from a single interface. This advanced system is incredibly easy to use, ensuring you focus on your adventure without hassle.

#### Technical

Adjust the living area temperature

Extend and retract the electric awning

Turn on the LED lighting on the awning

Monitor and manage energy usage

Check fresh water levels

Check gray water levels

Empty the gray water tank

Adjust lighting with preset options

Set the refrigerator temperature

> DEVELOPED FROM THE GROUND UP FOR OFF-ROAD USE, NOT CONVERTED FROM REGULAR MOTORHOMES.