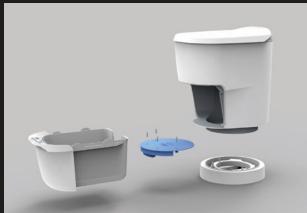

#### Clean and completely hygienic

Dovra is equipped with Clesana C1, the world's first mobile water-free toilet with sanitary bag welding. Say goodbye to worries about special supply or disposal infrastructures, and forget about special maintenance needs.