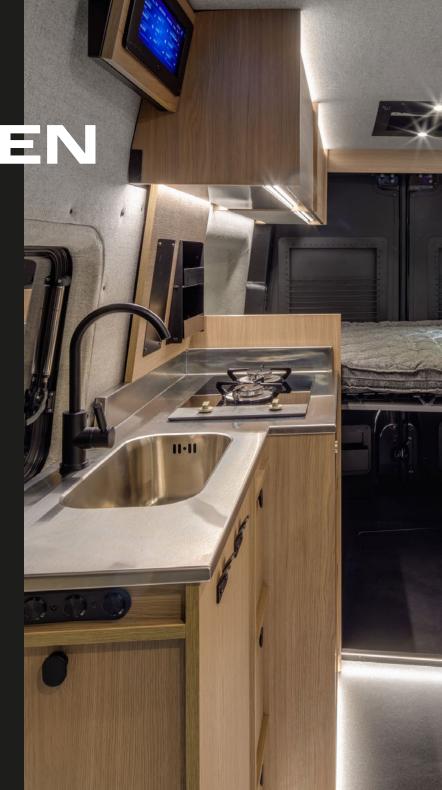

### Gourmet wilderness kitchen.

iscover the well-appointed kitchen area of the Dovra, designed to be both functional and stylish. At its heart is the versatile Dometic refrigerator with double-hinged doors, allowing you to open it from either side for ultimate convenience. The kitchen also features a dual-burner gas stove, perfect for preparing delicious meals, no matter where your adventures take you. The stainless steel sink ensures durability and easy maintenance, while the high-

quality cabinets provide ample storage space for all your cooking essentials. A brushed black aluminum faucet adds a touch of modern elegance and practicality. To enhance your outdoor cooking experience, the Dovra includes an external gas outlet, ideal for connecting a grill. Whether you are cooking inside or outside, Dovra's kitchen ensures that you have everything you need to create gourmet meals in the wilderness.

Dometic 12V compressor refrigerator, 70 liters (RIG-X 610)

Dometic 12V compressor refrigerator, 157 liters (RIG-X 750)

Dual-burner gas stove

Stainless steel sink

Handles in brushed black aluminum

Metal panel above the sink and under cabinets for

magnetic utensils and cups

230V outlets