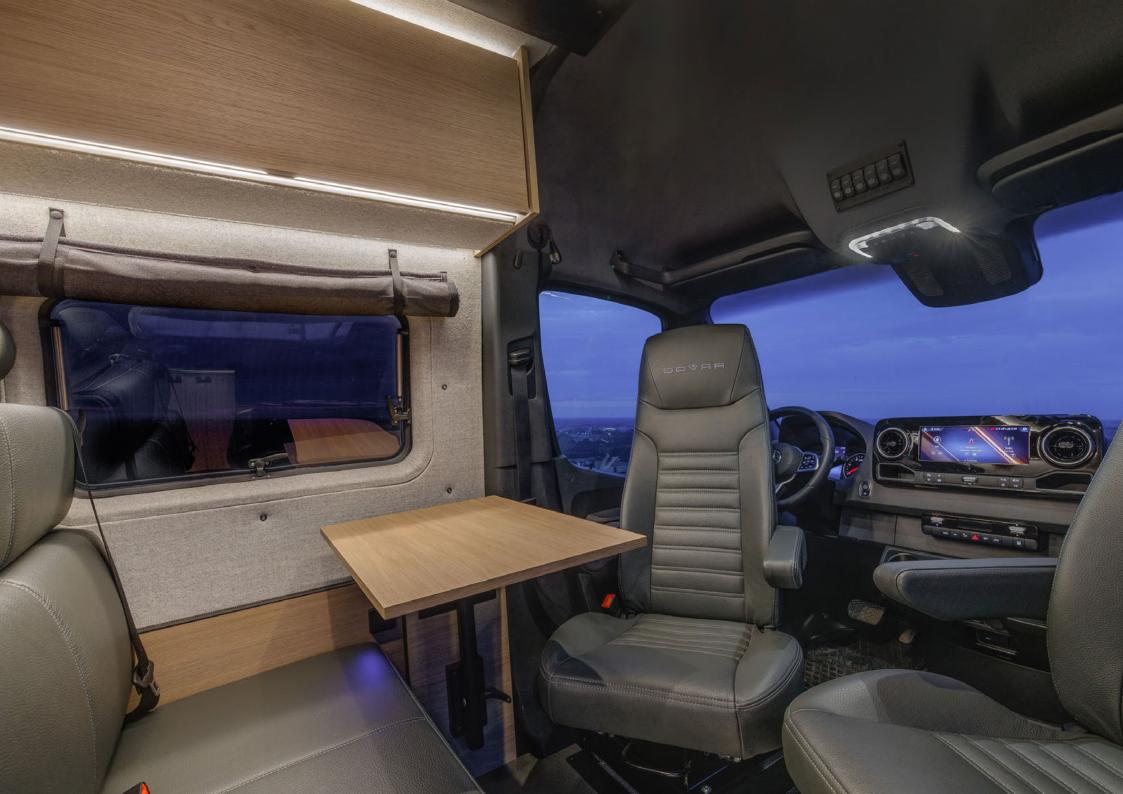

## > DOVRA ADVANCED CONTROL SYSTEM

Dovra's Digital Panel, integrated with the Mercedes MBAC system (Mercedes Benz Advanced Control), offers adventurers unparalleled control and convenience. From the driver's seat, Dovra's panel above the sliding door, or your smartphone, you can manage all key functions effortlessly. Adjust the living area temperature from the driver's cabin, select preset lighting settings from Dovra's panel, or extend the awning from your mobile device. Wherever you are, control essential functions from a single interface. This advanced system is incredibly easy to use, ensuring you focus on your adventure without hassle.

#### Technical

Adjust the living area temperature

Extend and retract the electric awning

Turn on the LED lighting on the awning

Monitor and manage energy usage

Check fresh water levels

Check gray water levels

Empty the gray water tank

Adjust lighting with preset options

Set the refrigerator temperature

> DEVELOPED FROM THE GROUND UP FOR OFF-ROAD USE, NOT CONVERTED FROM REGULAR MOTORHOMES.