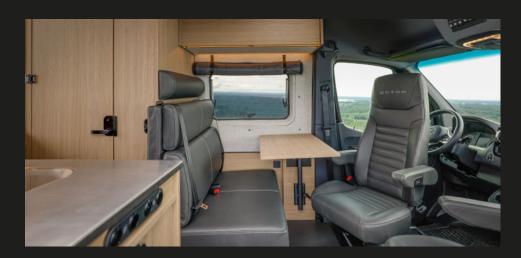

## > COMFORTABLY BEYOND YOUR COMFORT ZONE

Dovra is designed for adventure, promising comfort and convenience wherever you go. With smart features and a gear carrier system, is your Dovra always ready for new journeys. Advanced technology keeps you connected on the move, while luxurious accessories guarantee comfort. Explore new horizons and experiences without sacrificing the comforts of home

## > DOVRA ADVANCED CONTROL SYSTEM

Dovra's Digital Panel, integrated with the Mercedes MBAC system (Mercedes Benz Advanced Control), offers adventurers unparalleled control and convenience. From the driver's seat, Dovra's panel above the sliding door, or your smartphone, you can manage all key functions effortlessly. Adjust the living area temperature from the driver's cabin, select preset lighting settings from Dovra's panel, or extend the awning from your mobile device. Wherever you are, control essential functions from a single interface. This advanced system is incredibly easy to use, ensuring you focus on your adventure without hassle.

# Spacious and Comfortable Living Room.

Leather upholstery (fabric as option without extra cost)

Lounge sofa with detachable upper part

Table adjustable in three directions

Reversible front seats

Sockets for USB A, USB-C, and 230V

Reading lamps with USB-C sockets in black aluminum

Spacious storage

Dovra Premium Sound system

Adjustable lighting with quick selection

Curtains and mosquito nets

Step into the Dovra's living area, where comfort meets sophistication. Our meticulously designed sofa features a perfect incline to keep you comfortable during long journeys. Upon arrival, the upper part of the backrest can be effortlessly detached and mounted to the wall, transforming your seating into a lounge sofa with armrests, ideal for relaxation.

Leather upholstery adds a touch of luxury, while a refined fabric option is also available for those who prefer a different aesthetic. The spacious, adjustable table serves as an excellent dining area or a convenient workspace. Beneath the table, you'll find USB-A, USB-C, and 230V outlets, ensuring all your devices stay powered.