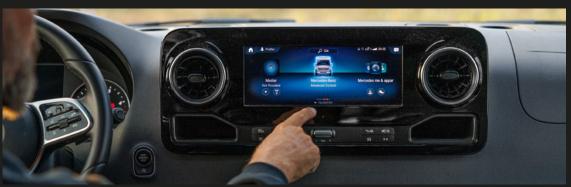

## > DOVRA ADVANCED CONTROL SYSTEM

Dovra's Digital Panel, integrated with the Mercedes MBAC system (Mercedes Benz Advanced Control), offers adventurers unparalleled control and convenience. From the driver's seat, Dovra's panel above the sliding door, or your smartphone, you can manage all key functions effortlessly. Adjust the living area temperature from the driver's cabin, select preset lighting settings from Dovra's panel, or extend the awning from your mobile device. Wherever you are, control essential functions from a single interface. This advanced system is incredibly easy to use, ensuring you focus on your adventure without hassle.