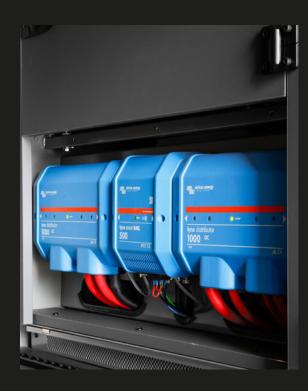

In Sweden, we are accustomed to cold winters and at Dovra we know how to build reliable heating systems and insulate efficiently. Our water floor heating system is the result of a successful collaboration with the world-leading company Alde Heating. The electrical system from Victron Energy, including double lithium batteries and a powerful inverter, ensures power supply during your journey.

#### **FULLY EQUIPPED FROM START**

- Alde Heating System 3030 Plus with Free Flow Hot Water
- Water Floor Heating System
- Victron Energy 3000W Inverter
- Victron Energy 400Ah Lithium Battery
- Victron Energy MPPT Regulator 50 amp
- Victron Electronic Battery Management System BMS
- Victron Energy Shore Power Management System
- Dovra Wiring Harness
- WiFi Onboard with External and Internal Antenna
- Separate 190Ah Extra Battery for External LED Lights
- Solar Panels, 400W
- Dovra Original 3M Wrap
- Dovra Leather Upholstery
- Dovra Front Seats
- Dovra Lounge Sofa
- Duo Control CS
- Dovra Premium Sound
- Freshwater Tank Capacity 105 L
- Grey Tank Capacity 95 L
- Floor 40 mm Re-cycled PET board
- Podds 20 mm Re-cycled PET board Sandwich Construction
- Walls 80 mm Re-cycled and biodegradable PET fiber
- Ceiling 50 mm Re-cycled and biodegradable PET fiber

## Adventure with confidence.

Enjoying the comforts of home. Stay in control with our smart and reliable power system. Ensuring everything runs smooth for those epic, extended journeys.

Victron Energy 3000W Inverter
Victron Energy 400Ah Lithium Battery
Victron Energy MPPT Regulator 50 amp
Victron Electronic Battery Management System BMS
Victron Energy Shore Power Management System