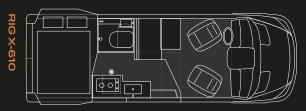

## > RIG X-610

Compact, agile, and built for adventure, the Dovra RIG X-610 is perfect for urban exploration and off-road terrains. With its smaller footprint, it's easy to maneuver in city environments while still offering high performance and reliability for rugged outdoor adventures. Whether navigating narrow streets or challenging landscapes, the RIG X-610 excels in versatility.

Exterior Lenght 610 cm

Transverse Bed 197 x 145 cm

Load Weight 470 kg

Refridgerator 70 I

Stainless steel kitchen bench 125 cm