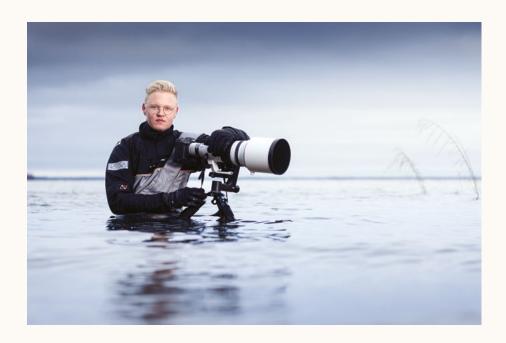

Jonas's career took another leap when he became one of Canon's ambassadors, joining an elite group of only three Swedish photographers. This role provides him with access to the latest technology, allowing him to push the boundaries of his craft.

The image that made Jonas Classon world-famous: A great grey owl in the moonlit forests near his home in Sweden and awarded at the Siena International Photo Awards.

Jonas, one of Canon's selected ambassadors, captures the moment with his camera, immersed in his work of documenting the beauty of nature and the birdlife.