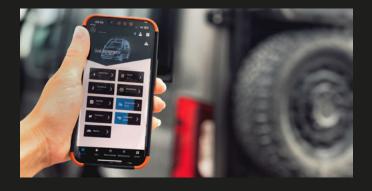

## > DOVRA ADVANCED CONTROL SYSTEM

Dovra's Digital Panel, integrated with the Mercedes MBAC system (Mercedes Benz Advanced Control), offers adventurers unparalleled control and convenience. From the driver's seat, Dovra's panel above the sliding door, or your smartphone, you can manage all key functions effortlessly. Adjust the living area temperature from the driver's cabin, select preset lighting settings from Dovra's panel, or extend the awning from your mobile device. Wherever you are, control essential functions from a single interface. This advanced system is incredibly easy to use, ensuring you focus on your adventure without hassle.

#### Technical

Adjust the living area temperature

Extend and retract the electric awning

Turn on the LED lighting on the awning

Monitor and manage energy usage

Check fresh water levels

Check gray water levels

Empty the gray water tank

Adjust lighting with preset options

Set the refrigerator temperature

> DEVELOPED FROM THE GROUND UP FOR OFF-ROAD USE, NOT CONVERTED FROM REGULAR MOTORHOMES.