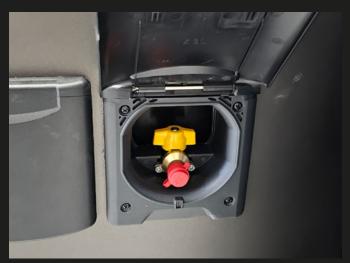

**Outdoor Shower** 

Behind the rear doors, you'll find a robust outdoor shower — perfect for refreshing after a long day in the wilderness or cleaning your mountain bike.

**External Gas Outlet** 

Convinient access for outdoor cooking.