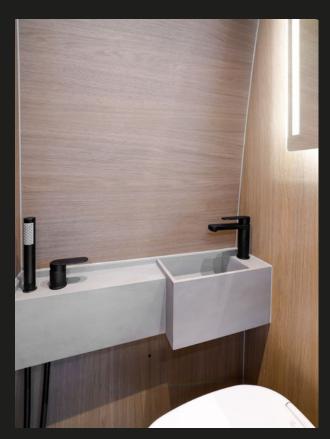

# Luxury and Innovation.

Discover Dovras bathroom where luxury meet functionality. Equipped with a water-free toilet, the bathroom offers the ultimate hygiene solution. Enjoy the elegance the composite washbasin and experience an exclusive feel with the shower, featuring handles in brushed black aluminum.

#### Clean and completely hygienic

Dovra is equipped with Clesana C1, the world's first mobile water-free toilet with sanitary bag welding. Say goodbye to worries about special supply or disposal infrastructures, and forget about special maintenance needs.

Learn more at clesana.com

Clesana C1 - Water free toilet

Continuous hot water supported by Alde 3030 plus

Shower with handles in aluminium

Composite washbasin

Spa-mirror with backlights

Ceiling lights

Electric ceiling fun