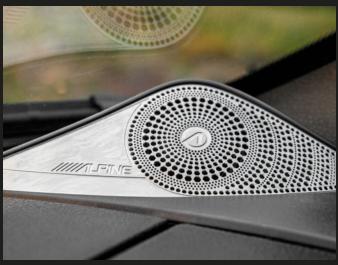

The living area's lighting is easily customizable with quick-select buttons on the control panels, via your smartphone, or through convenient quick-access buttons. The warm, inviting interior is complemented by stylish curtains and ample storage solutions. Additionally, the Dovra Premium Sound system, featuring an active subwoofer and Alpine speakers, delivers an unparalleled audio experience, making your time in the living area truly enjoyable.

**Dovra Premium Sound** 

Alpine speakers on the dashboard and one active subwoofer integrated into the floor for deep, immersive sound.

**Metal Gas Cabinet** 

Space for two large gasolbottles, Duo Control CS and convenient pull-out shelf for easy replacement.