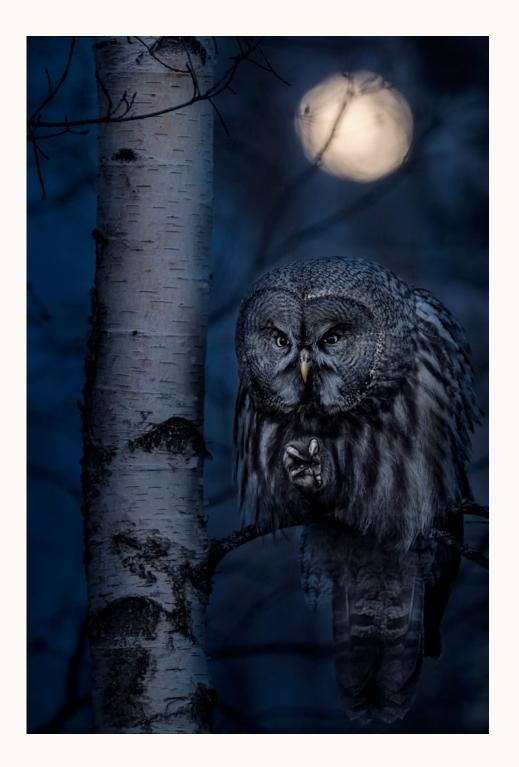

The turning point in his career came in 2019 when he captured a great

grey owl in the moonlit forests near his home in Kumla. This photo won the prestigious Siena International Photo Awards in the "Animals in their Environment" category, chosen from 48,000 entries worldwide.

The image that made Jonas Classon world-famous: A great grey owl in the moonlit forests near his home in Sweden and awarded at the Siena International Photo Awards.

Jonas, one of Canon's selected ambassadors, captures the moment with his camera, immersed in his work of documenting the beauty of nature and the birdlife.