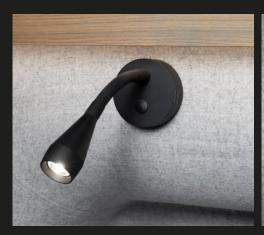

# Recharge and discover new adventures.

elcome to the peacefull sleeping area of the Dovra, located at the rear of the vehicle. Here, comfort and functionality blend seamlessly with a soft mattress supported by body-relieving springs, creating a relaxing oasis. Adjust the ambiance as needed with lighting easily controlled from your smartphone or the convenient wall-mounted quick-access buttons. Luxurious black aluminum reading lamp adds a touch of elegance. You have constant access to power

Reading lamps with USB-C sockets in black aluminum

Spacious storage

Dovra Premium Sound system

Adjustable lighting with quick selection

Curtains and mosquito nets

Step into the Dovra's living area, where comfort meets sophistication. Our meticulously designed sofa features a perfect incline to keep you comfortable during long journeys. Upon arrival, the upper part of the backrest can be effortlessly detached and mounted to the wall, transforming your seating into a lounge sofa with armrests, ideal for relaxation.