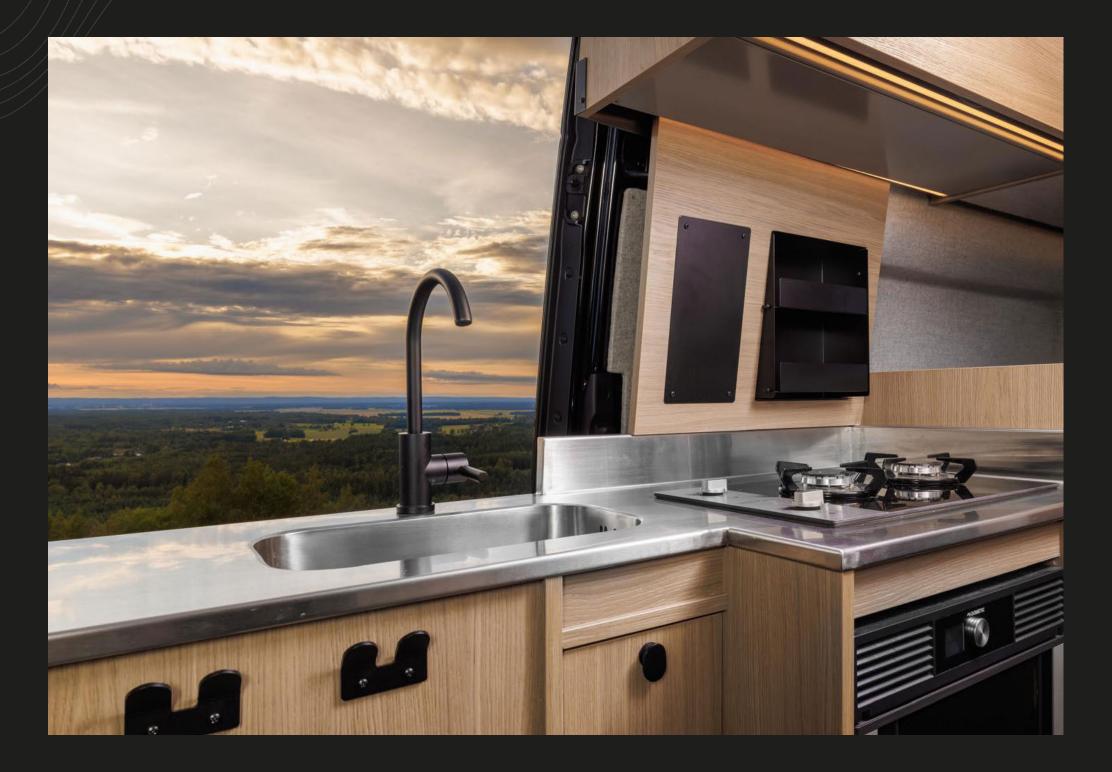

### Gourmet wilderness kitchen.

iscover the well-appointed kitchen area of the Dovra, designed to be both functional and stylish. At its heart is the versatile Dometic refrigerator with double-hinged doors, allowing you to open it from either side for ultimate convenience. The kitchen also features a dual-burner gas stove, perfect for preparing delicious meals, no matter where your adventures take you. The stainless steel sink ensures durability and easy maintenance, while the high-

quality cabinets provide ample storage space for all your cooking essentials. A brushed black aluminum faucet adds a touch of modern elegance and practicality. To enhance your outdoor cooking experience, the Dovra includes an external gas outlet, ideal for connecting a grill. Whether you are cooking inside or outside, Dovra's kitchen ensures that you have everything you need to create gourmet meals in the wilderness.

Dometic 12V compressor refrigerator, 70 liters (RIG-X 610)

Dometic 12V compressor refrigerator, 157 liters (RIG-X 750)

Dual-burner gas stove

Stainless steel sink

Handles in brushed black aluminum

Metal panel above the sink and under cabinets for

magnetic utensils and cups

230V outlets