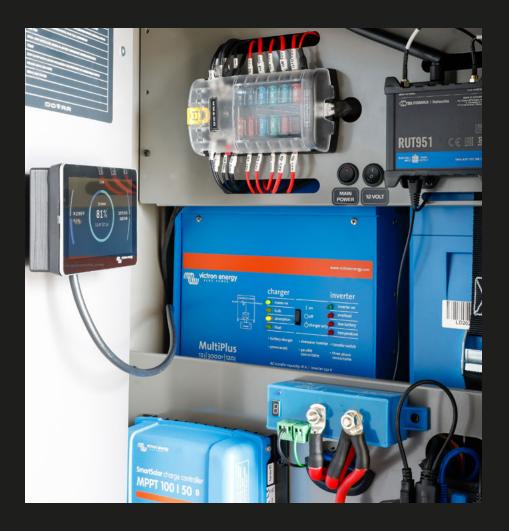

#### Market-Leading Components

Dovra features top-of-the-line components like Alde heating systems, Victron Energy power solutions, Vision X lighting, and Clesana sanitary solutions. If it's not perfect, we find something that meets Dovra's standards.

In Sweden, we are accustomed to cold winters and at Dovra we know how to build reliable heating systems and insulate efficiently. Our water floor heating system is the result of a successful collaboration with the world-leading company Alde Heating. The electrical system from Victron Energy, including double lithium batteries and a powerful inverter, ensures power supply during your journey.

#### **FULLY EQUIPPED FROM START**

- Alde Heating System 3030 Plus with Free Flow Hot Water
- Water Floor Heating System
- Victron Energy 3000W Inverter
- Victron Energy 400Ah Lithium Battery
- Victron Energy MPPT Regulator 50 amp
- Victron Electronic Battery Management System BMS
- Victron Energy Shore Power Management System
- Dovra Wiring Harness
- WiFi Onboard with External and Internal Antenna
- Separate 190Ah Extra Battery for External LED Lights
- Solar Panels, 400W
- Dovra Original 3M Wrap
- Dovra Leather Upholstery
- Dovra Front Seats
- Dovra Lounge Sofa
- Duo Control CS
- Dovra Premium Sound
- Freshwater Tank Capacity 105 L
- Grey Tank Capacity 95 L
- Floor 40 mm Re-cycled PET board
- Podds 20 mm Re-cycled PET board Sandwich Construction
- Walls 80 mm Re-cycled and biodegradable PET fiber
- Ceiling 50 mm Re-cycled and biodegradable PET fiber

## Adventure with confidence.

Enjoying the comforts of home. Stay in control with our smart and reliable power system. Ensuring everything runs smooth for those epic, extended journeys.

Victron Energy 3000W Inverter
Victron Energy 400Ah Lithium Battery
Victron Energy MPPT Regulator 50 amp
Victron Electronic Battery Management System BMS
Victron Energy Shore Power Management System