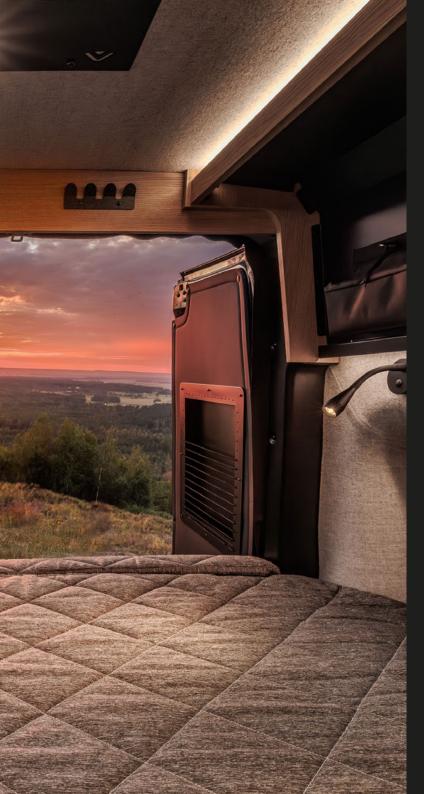

# Recharge and discover new adventures.

elcome to the peacefull sleeping area of the Dovra, located at the rear of the vehicle. Here, comfort and functionality blend seamlessly with a soft mattress supported by body-relieving springs, creating a relaxing oasis. Adjust the ambiance as needed with lighting easily controlled from your smartphone or the convenient wall-mounted quick-access buttons. Luxurious black aluminum reading lamp adds a touch of elegance. You have constant access to power

through USB-A and USB-C outlets, along with 230-volt outlets in the bed area and two other locations in the vehicle.

Opening the rear doors and discover new adventures every day, while the integrated mosquito nets keep out unwanted summer guests. Whether winding down after a day of adventure or preparing for a peaceful night's sleep, the Dovra's sleeping space ensures that every journey concludes in comfort and style.