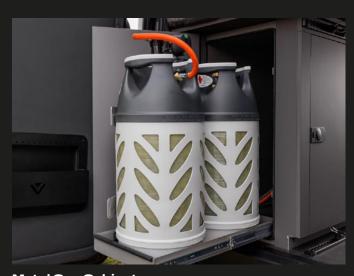

**Dovra Premium Sound** 

Alpine speakers on the dashboard and one active subwoofer integrated into the floor for deep, immersive sound.

**Metal Gas Cabinet** 

Space for two large gasolbottles, Duo Control CS and convenient pull-out shelf for easy replacement.